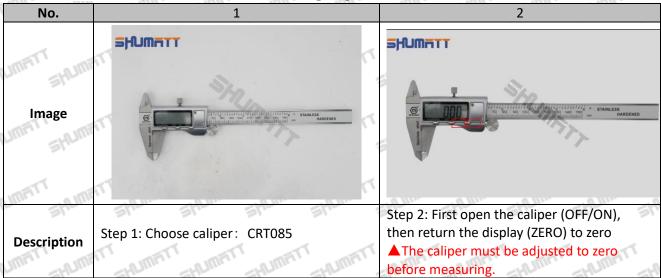

## 2.1. 095030-8310 Injector Valve Stem Measuring Tools

Mob/Whatsapp: +86 13410541523 Tel: +8675523215133

Email: ruby@shumatt.com Website: www.shumatt.com

Pic No.3

| 1. Inner diameter measuring claw | 7. inch/mm metric and inch conversion button |
|----------------------------------|----------------------------------------------|
| 2. Limit screw                   | 8. OFF/ON power button                       |
| 3. Battery installation place    | 9. ZERO button                               |
| 4. Ruler body                    | 10. Push roller                              |
| 5. depth measurement             | 11. Button battery                           |
| 6. depth measurement             | /SHO SHO SHO SHO                             |

## 2.2. 095030-8310 Injector Valve Stem Measuring Steps