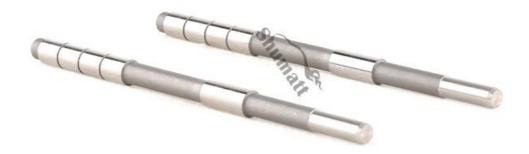

## 1.1. 095030-8310 Injector Valve Stem Basic Information

| Title | 095030-8310 Injector Valve Stem China Made New |
|-------|------------------------------------------------|
| SKU   | G1F10950308310                                 |

## 1.3. 095030-8310 Injector Valve Stem Parameter

Adaptation System: Common Rail System Injector Valve Stem Series: G2 Series

Injector Valve Stem Size: L72.1mm\* 

4.3mm

## 1.4. 095030-8310 Injector Valve Stem Specifications and Dimensions

Injector Valve StemSize: 14\*1\*1=25 cm3 (L\*W\*H=V)

Single Injector Valve Stem Weight: 20g

Injector Valve Stem Weight With Packaging: 25g
Injector Valve Stem Quality: China Made New

## (1) Injector Valve Stem Spare Parts List

| S | No.                | 1                   | 2                          | 3                            |
|---|--------------------|---------------------|----------------------------|------------------------------|
| - | Reference<br>Image | Shumat              | MATT SHUT                  | THU SHU                      |
| 6 | Name               | Injector Valve Stem | Injector Valve Stem Length | Injector Valve Stem diameter |
| 7 | Description        | She Blo She         | L72.1mm                    | $\Phi$ 4.3mm                 |