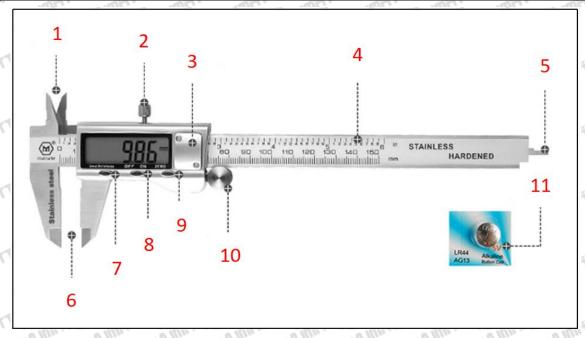

## 2.1. 095030-8310 Injector Valve Stem Measuring Tools

Mob/Whatsapp: +86 13410541523 Tel: +8675523215133

Email: ruby@shumatt.com Website: www.shumatt.com

Pic No.3

| 1. Inner diameter measuring claw | 7. inch/mm metric and inch conversion button |
|----------------------------------|----------------------------------------------|
| 2. Limit screw                   | 8. OFF/ON power button                       |
| 3. Battery installation place    | 9. ZERO button                               |
| 4. Ruler body                    | 10. Push roller                              |
| 5. depth measurement             | 11. Button battery                           |
| 6. depth measurement             | /SHO SHO SHO SHO                             |