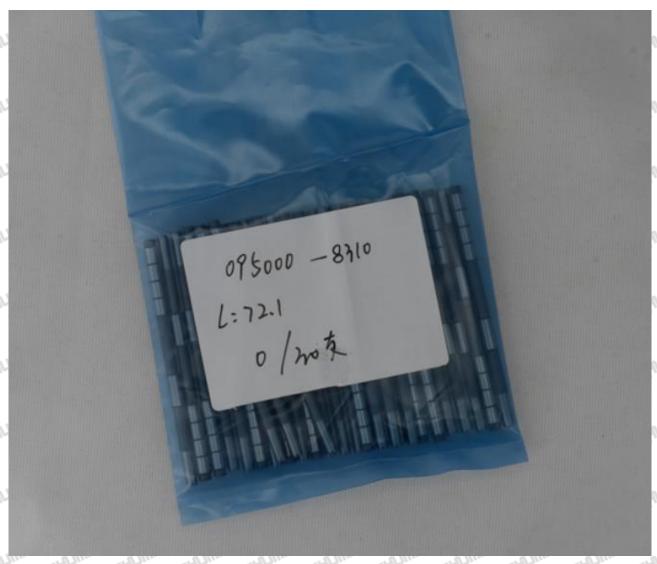

## 1.7. 095030-8310 Injector Valve Stem Package List&Size

## (1) Injector Valve Stem Spare Parts List

| S | No.                | 1                   | 2                          | 3                            |
|---|--------------------|---------------------|----------------------------|------------------------------|
| - | Reference<br>Image | Shumat              | MATT SHUT                  | THU SHU                      |
| 6 | Name               | Injector Valve Stem | Injector Valve Stem Length | Injector Valve Stem diameter |
| 7 | Description        | She Blo She         | L72.1mm                    | $\Phi$ 4.3mm                 |

## (2) Injector Valve Stem Package Size

Pic No.1

| No.   | Name                        | Injector Valve Stem Package Size (cm) |
|-------|-----------------------------|---------------------------------------|
| 1     | Injector Valve Stem Package | 14*1*1                                |
| -4.33 | 31                          | 31                                    |